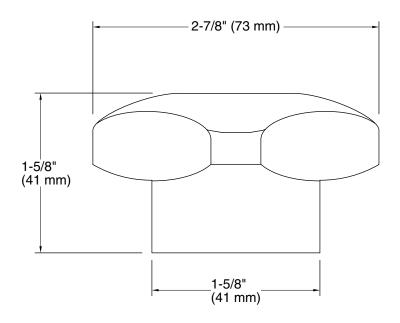

Triton® Standard Handles for Widespread Base Faucet K-16012-2

#### Features

- Polished Chrome standard handles.
- Required to complete Triton widespread lavatory and Triton widespread kitchen sink faucet bases.

#### Material

Solid-brass construction for durability and reliability.

#### **Recommended Products/Accessories**

K-23723 Faucet cleaner



### **Codes/Standards**

ASME A112.18.1/CSA B125.1 All applicable US Federal and State material regulations

# KOHLER<sup>®</sup> Faucet Lifetime Limited Warranty

See website for detailed warranty information.

## Available Colors/Finishes

Color tiles intended for reference only.

Color Code Description



CP Polished Chrome



# KOHLER, Faucets

# Triton® Standard Handles for Widespread Base Faucet K-16012-2



## **Technical Information**

All product dimensions are nominal.

#### Notes

Install this product according to the installation guide.